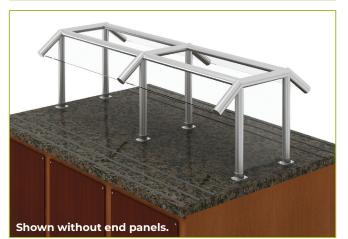

## **DECO-800-N**

Self-Serve, Double-Sided Food Shield

To meet NSF guidelines, end panels are included on all BSI quotations unless specifically excluded.

Shelf is restricted to wrapped or packaged food only.

Ships fully assembled.