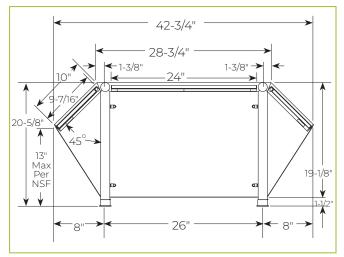

## **DECO-800-N**

Self-Serve, Double-Sided Food Shield

To meet NSF guidelines, end panels are included on all BSI quotations unless specifically excluded.

Shelf is restricted to wrapped or packaged food only.

Ships fully assembled.